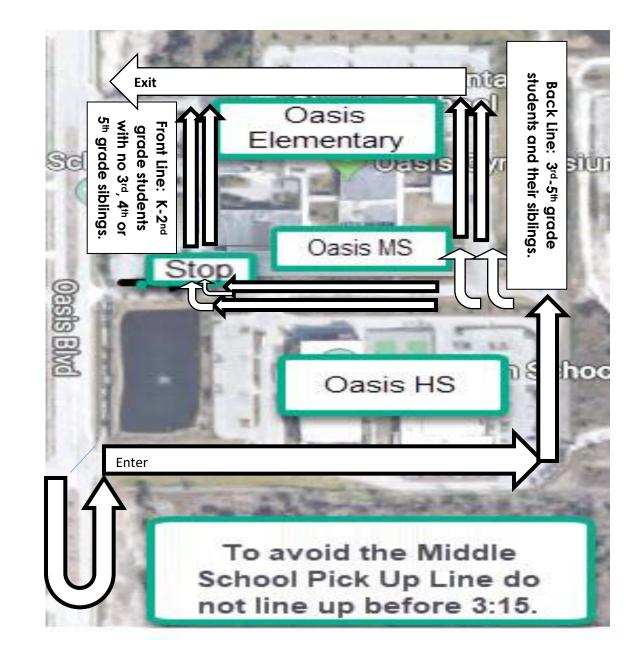

## Oasis Elementary PM Car Line (Effective 8/13/18)

We have a large amount of students who dismiss in the car lines. Please help us dismiss our students from school as quickly and safely as possible by following these procedures:

- Do not arrive before 3:15 (by arriving at this time you will avoid getting caught in the middle school line) and stop at the corner of the middle school until dismissal time.
- Be sure to post your car tag
- If you are coming from the north, make the U-Turn beyond the High School entrance
- K-2 students with no 3-5 siblings will dismiss in the front
- All 3-5 students and their younger siblings will dismiss in the back.
- Dismissal time is 3:30.